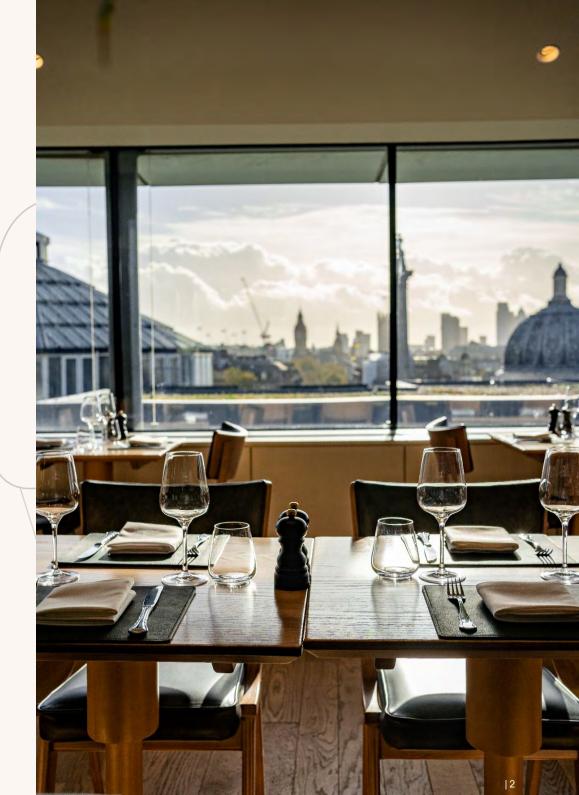

#### Welcome

From historic palaces, skyscrapers, to museums and everywhere in between, we have over 175 years of experience in bringing fantastic events to life.

The Portrait Restaurant, which sits on the fourth floor at the top of the newly refurbished National Portrait Gallery, has been re-designed by International and luxury design studio Brady Williams and overlooks Trafalgar Square and the Houses of Parliament.

The perfect location for hosting memorable occasions, whether you're planning a standing canapé reception, an intimate dining experience with friends and family or an all-out exclusive celebration.

We are thrilled to present our vision for your event on the following pages and are very much looking forward to working with you.