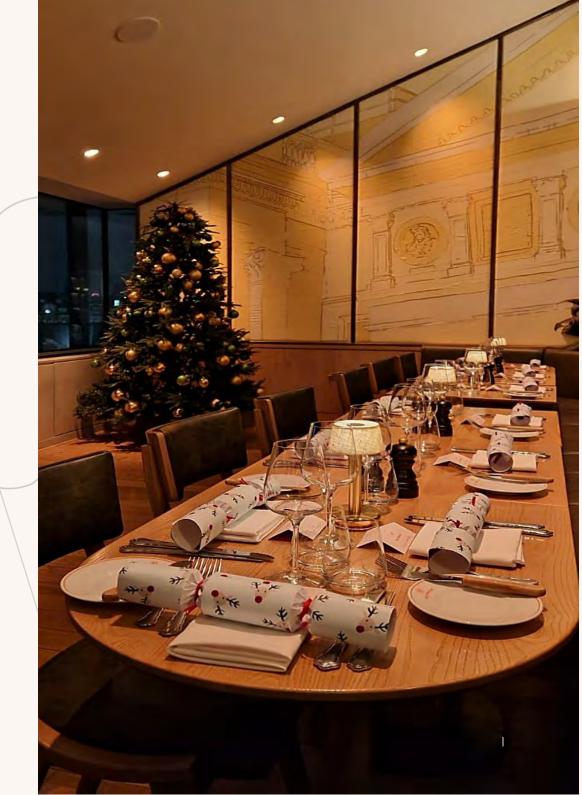

## Exclusive hire

Capacity:

80 people seated 150 people standing reception Breakfast: From 08.00 – 10.00 Lunch: From 12.00 – 16.00 Dinner: From 18.00 – 23.00

For more details regarding private hires and events please get in touch with our events team on events@theportraitrestaurant.co.uk

#### **Festive Menu**

Sample Menu

Available from 18th November until 31st December

Bentley's Bread Basket, Cultured Butter

Parfait of Chicken Livers, Black Truffle Salad

Pumpkin Soup, Fontina Cheese Toastie