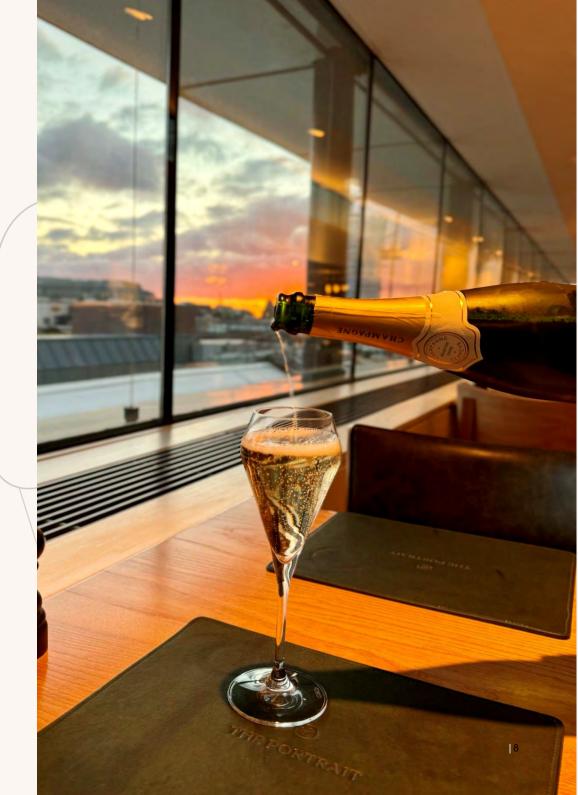

#### Welcome

From historic palaces, skyscrapers, to museums and everywhere in between, we have over 175 years of experience in bringing fantastic events to life.

The Portrait Restaurant, which sits on the fourth floor at the top of the newly refurbished National Portrait Gallery, has been re-designed by International and luxury design studio Brady Williams and overlooks Trafalgar Square and the Houses of Parliament.

The perfect location for hosting memorable occasions, whether you're planning a standing canapé reception, an intimate dining experience with friends and family or an all-out exclusive celebration.

We are thrilled to present our vision for your event on the following pages and are very much looking forward to working with you.