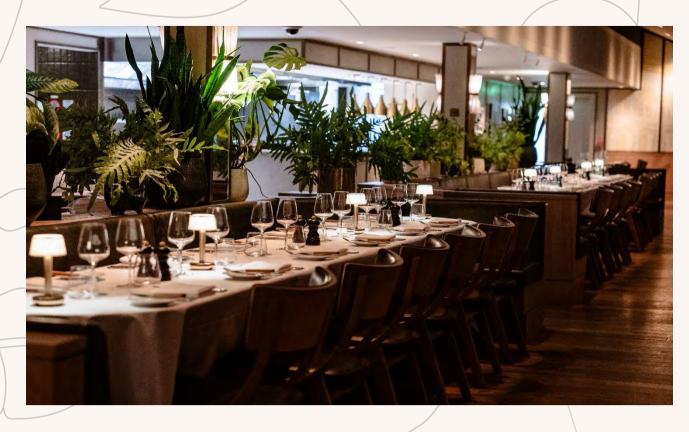

## Exclusive hire

Capacity:

80 people seated 150 people standing reception Breakfast: From 08.00 – 10.00 Lunch: From 12.00 – 16.00 Dinner: From 18.00 – 23.00

For more details regarding private hires and events please get in touch with our events team on events@theportraitrestaurant.co.uk