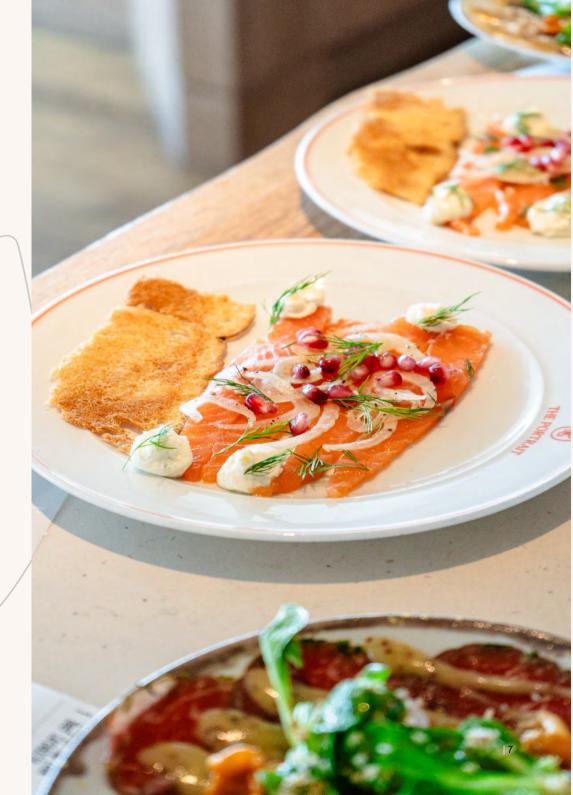

Secret Smokehouse Salmon, Pomegranate, Fennel, Horseradish

Whole Baked Seabream, Anchoïade, Escarole salad

Roasted Turkey Breast, Walnut, Pickled Chicory and Trimmings

Tikka Celeriac, Tahini, Hummus, Pistachio Dukkha